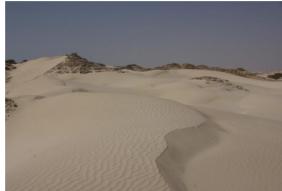

WHITE DESERT 3 / 10

DAY 1

**№** White Desert

05/01/2025

Transfer to the white desert, among rocks and sand (3 hours 30 - 350 Km)

Sunset between White desert and rocky hills (2 hours)

We walk up a small plateau next to our camp. On the one side we perceive the white desert which we will cross the day after. On the other side, the sun sets on rocky hills.

#### ✓ Hike across White desert (6 hours)

₩ White Desert

We have a long hike in a wonderful and unexpected landscape. We start from our campsite where the sand is rather beige and we walk across small rocky plateau, sandy valleys, and dune areas. The more we walk the whiter is getting the sand. Finaly we discover wonderful pure white sand dunes. Irreal landscape... We walk across the dunes and arrive to the sea around noon... We set up our camp, have lunch, and enjoy swimming in the indian ocean. Late afternoon, we start walking again across white sand dunes to enjoy sunset.