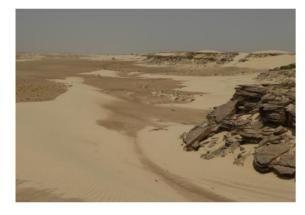

✓ Hike in the surroundings of the White Desert (6 hours)

First hike in this very diverse desert! We leave the camp early morning for a loop hike that will take us back to the camp around noon: rocky hills covered by white and beige sand, sparse vegetation, camps of bedouin breeders, and sometimes views over the Indian Ocean over the horizon. After lunch, we spend early afternoon under the shade. Late afternoon we go for another walk, shorter, to enjoy the landscape under the warm light of the setting sun. Finally we have a good dinner and enjoy a night under the stars (...or the moon?!...)

07/01/2025

Breakfast - Lunch - Dinner

✓ Hike in the surroundings of the White Desert (6 hours)

Today, we make again a loop-hike from our camp, but in another direction: sand is mor white, as well as the rocks that crop out, and the ocean is nearer... Late morning, we reach our camp again, have lunch and rest. Late afternoon, we'll go for another walk to contemplate the setting sun.