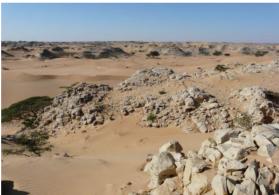

✓ Hike in the surroundings of the White Desert (6 hours)

First hike in this very diverse desert! We leave the camp early morning for a loop hike that will take us back to the camp around noon: rocky hills covered by white and beige sand, sparse vegetation, camps of bedouin breeders, and sometimes views over the Indian Ocean over the horizon. After lunch, we spend early afternoon under the shade. Late afternoon we go for another walk, shorter, to enjoy the landscape under the warm light of the setting sun. Finally we have a good dinner and enjoy a night under the stars (...or the moon?!...)

- Level 2 & 3\*

- Walking time : 4 to 5 hours

- Height differrence : +200m/-200m

Camping between black rocks and white sanddunes Individual camping tent

Breakfast - Lunch - Dinner

WHITE DESERT 5 / 10

DAY 3

₩ White Desert