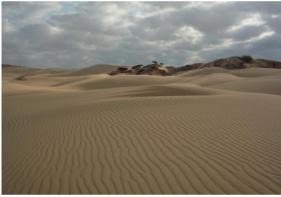

✓ Hike in the surroundings of the White Desert (6 hours)

First hike in this very diverse desert! We leave the camp early morning for a loop hike that will take us back to the camp around noon: rocky hills covered by white and beige sand, sparse vegetation, camps of bedouin breeders, and sometimes views over the Indian Ocean over the horizon. After lunch, we spend early afternoon under the shade. Late afternoon we go for another walk, shorter, to enjoy the landscape under the warm light of the setting sun. Finally we have a good dinner and enjoy a night under the stars (...or the moon?!...)

- Level 2 & 3\*

- Walking time : 4 to 5 hours

- Height differrence : +200m/-200m

Camping between black rocks and white sanddunes Individual camping tent

Breakfast - Lunch - Dinner

WHITE DESERT 5 / 10

DAY 3

₩ White Desert