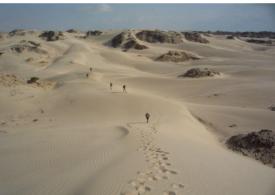

✓ Hike in the surroundings of the White Desert (6 hours)

First hike in this very diverse desert! We leave the camp early morning for a loop hike that will take us back to the camp around noon: rocky hills covered by white and beige sand, sparse vegetation, camps of bedouin breeders, and sometimes views over the Indian Ocean over the horizon. After lunch, we spend early afternoon under the shade. Late afternoon we go for another walk, shorter, to enjoy the landscape under the warm light of the setting sun. Finally we have a good dinner and enjoy a night under the stars (...or the moon?!...)

#### ✓ Hike across White desert (6 hours)

₩ White Desert

We have a long hike in a wonderful and unexpected landscape. We start from our campsite where the sand is rather beige and we walk across small rocky plateau, sandy valleys, and dune areas. The more we walk the whiter is getting the sand. Finaly we discover wonderful pure white sand dunes. Irreal landscape... We walk across the dunes and arrive to the sea around noon... We set up our camp, have lunch, and enjoy swimming in the indian ocean. Late afternoon, we start walking again across white sand dunes to enjoy sunset.