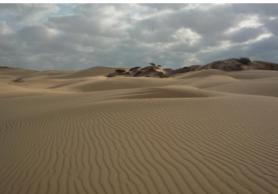

## ✓ Hike across sand dunes and rocky outcrops (6 hours)

**₩** White Desert

A very beautifull day: we walk across sand dunes and meet on the way many rocky outcrops. The sand is sometimes red, and sometimes white. We arrive at our camp around noon and enjoy some rest under the shade. Late afternoon, we walk to the top of the sand dunes to see sunset over this spectacular landscape with trees, rocks, and sand...

- Level 2 & 3\*

- Walking time : 4 to 5 hours