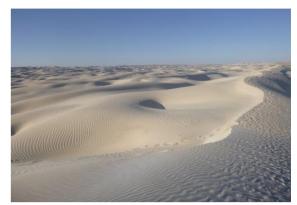

#### ✓ Hike across White desert (6 hours)

₩ White Desert

We have a long hike in a wonderful and unexpected landscape. We start from our campsite where the sand is rather beige and we walk across small rocky plateau, sandy valleys, and dune areas. The more we walk the whiter is getting the sand. Finaly we discover wonderful pure white sand dunes. Irreal landscape... We walk across the dunes and arrive to the sea around noon... We set up our camp, have lunch, and enjoy swimming in the indian ocean. Late afternoon, we start walking again across white sand dunes to enjoy sunset.

## Camping in the White desert, next to the sea

Unusual landscape : on one side we have pure white dunes, whereas on the other side we have the Indian Ocean... Individual camping tent

WHITE DESERT 9 / 10