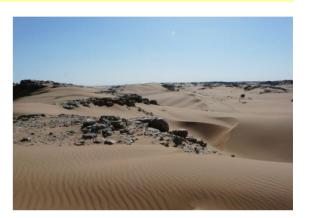

## ✓ Hike across sand dunes and rocky outcrops (6 hours)

**₩** White Desert

A very beautifull day: we walk across sand dunes and meet on the way many rocky outcrops. The sand is sometimes red, and sometimes white. We arrive at our camp around noon and enjoy some rest under the shade. Late afternoon, we walk to the top of the sand dunes to see sunset over this spectacular landscape with trees, rocks, and sand...

# Camping in the desert

Varied landscape : sand dunes, rocky hills, and an accacia "forest" *Individual camping tent* 

WHITE DESERT 7 / 10

**DAY 5** 

09/01/2025