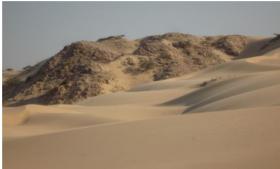

WHITE DESERT 3 / 10

DAY 1

**№** White Desert

05/01/2025

Transfer to the white desert, among rocks and sand (3 hours 30 - 350 Km)

Sunset between White desert and rocky hills (2 hours)

We walk up a small plateau next to our camp. On the one side we perceive the white desert which we will cross the day after. On the other side, the sun sets on rocky hills.

- Level 1\*

- Walking time : 1 to 2 hours

ស្តែ ស្ត្រី Camping between black rocks and white sanddunes Individual camping tent

- Lunch - Dinner

WHITE DESERT 4 / 10

DAY 2

**№** White Desert

06/01/2025