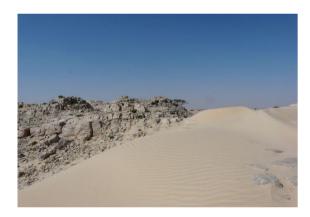

WHITE DESERT 3 / 10

DAY 1

**№** White Desert

05/01/2025

Transfer to the white desert, among rocks and sand (3 hours 30 - 350 Km)

Sunset between White desert and rocky hills (2 hours)

We walk up a small plateau next to our camp. On the one side we perceive the white desert which we will cross the day after. On the other side, the sun sets on rocky hills.

- Level 1\*

- Walking time : 1 to 2 hours

ស្តែ ស្ត្រី Camping between black rocks and white sanddunes Individual camping tent

- Lunch - Dinner

WHITE DESERT 4 / 10

DAY 2

**№** White Desert

06/01/2025