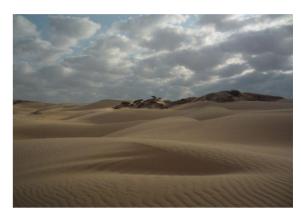

✓ Hike in the surroundings of the White Desert (6 hours)

First hike in this very diverse desert! We leave the camp early morning for a loop hike that will take us back to the camp around noon: rocky hills covered by white and beige sand, sparse vegetation, camps of bedouin breeders, and sometimes views over the Indian Ocean over the horizon. After lunch, we spend early afternoon under the shade. Late afternoon we go for another walk, shorter, to enjoy the landscape under the warm light of the setting sun. Finally we have a good dinner and enjoy a night under the stars (...or the moon?!...)

- Level 2 & 3\*

- Walking time : 4 to 5 hours

- Height differrence : +200m/-200m

Camping between black rocks and white sanddunes Individual camping tent

Breakfast - Lunch - Dinner

WHITE DESERT 5 / 10

DAY 3

₩ White Desert