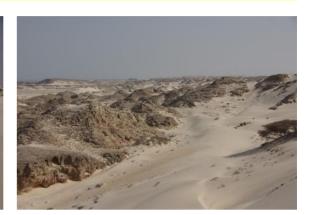

✓ Hike in the surroundings of the White Desert (6 hours)

First hike in this very diverse desert! We leave the camp early morning for a loop hike that will take us back to the camp around noon: rocky hills covered by white and beige sand, sparse vegetation, camps of bedouin breeders, and sometimes views over the Indian Ocean over the horizon. After lunch, we spend early afternoon under the shade. Late afternoon we go for another walk, shorter, to enjoy the landscape under the warm light of the setting sun. Finally we have a good dinner and enjoy a night under the stars (...or the moon?!...)

07/01/2025

Breakfast - Lunch - Dinner

✓ Hike in the surroundings of the White Desert (6 hours)

Today, we make again a loop-hike from our camp, but in another direction: sand is mor white, as well as the rocks that crop out, and the ocean is nearer... Late morning, we reach our camp again, have lunch and rest. Late afternoon, we'll go for another walk to contemplate the setting sun.

## ✓ Day in a rocky and sandy desert (7 hours)

**₩** White Desert

We spend the full day in this so beautiful and unsual place where rocky hills of various colours are covered with red or cream sand. We go for a walk early morning and come back to our camp late morning when it starts to get hot to have lunch and take rest under the shade. Late afternoon, when the light becomes beautiful and the heat decreases, we go for another walk until sunset.