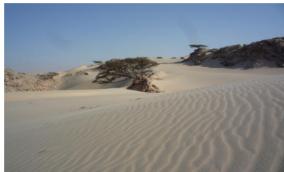

## ✓ Hike across sand dunes and rocky outcrops (6 hours)

**₩** White Desert

A very beautifull day: we walk across sand dunes and meet on the way many rocky outcrops. The sand is sometimes red, and sometimes white. We arrive at our camp around noon and enjoy some rest under the shade. Late afternoon, we walk to the top of the sand dunes to see sunset over this spectacular landscape with trees, rocks, and sand...

# Camping in the desert

Varied landscape : sand dunes, rocky hills, and an accacia "forest" *Individual camping tent* 

WHITE DESERT 7 / 10

**DAY 5** 

09/01/2025