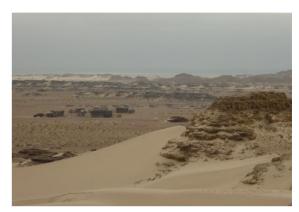

WHITE DESERT 3 / 10

DAY 1

**№** White Desert

05/01/2025

Transfer to the white desert, among rocks and sand (3 hours 30 - 350 Km)

Sunset between White desert and rocky hills (2 hours)

We walk up a small plateau next to our camp. On the one side we perceive the white desert which we will cross the day after. On the other side, the sun sets on rocky hills.