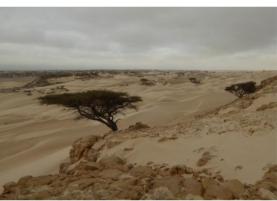

## ✓ Day in a rocky and sandy desert (7 hours)

**₩** White Desert

We spend the full day in this so beautiful and unsual place where rocky hills of various colours are covered with red or cream sand. We go for a walk early morning and come back to our camp late morning when it starts to get hot to have lunch and take rest under the shade. Late afternoon, when the light becomes beautiful and the heat decreases, we go for another walk until sunset.

# Camping in the desert

Varied landscape : sand dunes, rocky hills, and an accacia "forest" Individual camping tent

Breakfast - Lunch - Dinner

WHITE DESERT 8 / 10

DAY 6

10/01/2025 Breakfast - Lunch - Dinner