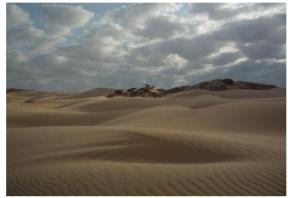

## ✓ Hike across sand dunes and rocky outcrops (6 hours)

**₩** White Desert

A very beautifull day: we walk across sand dunes and meet on the way many rocky outcrops. The sand is sometimes red, and sometimes white. We arrive at our camp around noon and enjoy some rest under the shade. Late afternoon, we walk to the top of the sand dunes to see sunset over this spectacular landscape with trees, rocks, and sand...

# Camping in the desert

Varied landscape : sand dunes, rocky hills, and an accacia "forest" *Individual camping tent* 

WHITE DESERT 7 / 10

**DAY 5** 

09/01/2025