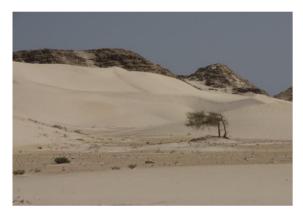

## ✓ Hike across sand dunes and rocky outcrops (6 hours)

**₩** White Desert

A very beautifull day: we walk across sand dunes and meet on the way many rocky outcrops. The sand is sometimes red, and sometimes white. We arrive at our camp around noon and enjoy some rest under the shade. Late afternoon, we walk to the top of the sand dunes to see sunset over this spectacular landscape with trees, rocks, and sand...

# Camping in the desert

Varied landscape : sand dunes, rocky hills, and an accacia "forest" *Individual camping tent* 

WHITE DESERT 7 / 10

**DAY 5** 

09/01/2025

# Camping in the desert

Varied landscape : sand dunes, rocky hills, and an accacia "forest" Individual camping tent

Breakfast - Lunch - Dinner

WHITE DESERT 8 / 10

DAY 6

10/01/2025 Breakfast - Lunch - Dinner