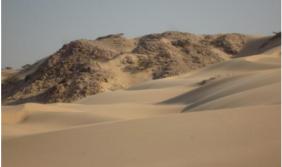

✓ Hike in the surroundings of the White Desert (6 hours)

First hike in this very diverse desert! We leave the camp early morning for a loop hike that will take us back to the camp around noon: rocky hills covered by white and beige sand, sparse vegetation, camps of bedouin breeders, and sometimes views over the Indian Ocean over the horizon. After lunch, we spend early afternoon under the shade. Late afternoon we go for another walk, shorter, to enjoy the landscape under the warm light of the setting sun. Finally we have a good dinner and enjoy a night under the stars (...or the moon?!...)

- Level 2 & 3\*

- Walking time : 4 to 5 hours

- Height differrence : +200m/-200m

Camping between black rocks and white sanddunes Individual camping tent

Breakfast - Lunch - Dinner

WHITE DESERT 5 / 10

DAY 3

₩ White Desert