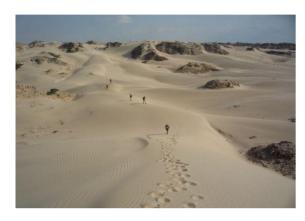

✓ Hike in the surroundings of the White Desert (6 hours)

First hike in this very diverse desert! We leave the camp early morning for a loop hike that will take us back to the camp around noon: rocky hills covered by white and beige sand, sparse vegetation, camps of bedouin breeders, and sometimes views over the Indian Ocean over the horizon. After lunch, we spend early afternoon under the shade. Late afternoon we go for another walk, shorter, to enjoy the landscape under the warm light of the setting sun. Finally we have a good dinner and enjoy a night under the stars (...or the moon?!...)

#### ✓ Hike across White desert (6 hours)

₩ White Desert

We have a long hike in a wonderful and unexpected landscape. We start from our campsite where the sand is rather beige and we walk across small rocky plateau, sandy valleys, and dune areas. The more we walk the whiter is getting the sand. Finaly we discover wonderful pure white sand dunes. Irreal landscape... We walk across the dunes and arrive to the sea around noon... We set up our camp, have lunch, and enjoy swimming in the indian ocean. Late afternoon, we start walking again across white sand dunes to enjoy sunset.