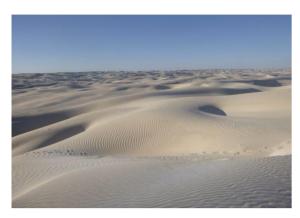

#### ✓ Hike across White desert (6 hours)

₩ White Desert

We have a long hike in a wonderful and unexpected landscape. We start from our campsite where the sand is rather beige and we walk across small rocky plateau, sandy valleys, and dune areas. The more we walk the whiter is getting the sand. Finaly we discover wonderful pure white sand dunes. Irreal landscape... We walk across the dunes and arrive to the sea around noon... We set up our camp, have lunch, and enjoy swimming in the indian ocean. Late afternoon, we start walking again across white sand dunes to enjoy sunset.

## Camping in the White desert, next to the sea

Unusual landscape : on one side we have pure white dunes, whereas on the other side we have the Indian Ocean... Individual camping tent

WHITE DESERT 9 / 10