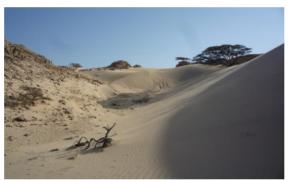

## ✓ Hike across sand dunes and rocky outcrops (6 hours)

**₩** White Desert

A very beautifull day: we walk across sand dunes and meet on the way many rocky outcrops. The sand is sometimes red, and sometimes white. We arrive at our camp around noon and enjoy some rest under the shade. Late afternoon, we walk to the top of the sand dunes to see sunset over this spectacular landscape with trees, rocks, and sand...

# Camping in the desert

Varied landscape : sand dunes, rocky hills, and an accacia "forest" *Individual camping tent* 

WHITE DESERT 7 / 10

**DAY 5** 

09/01/2025