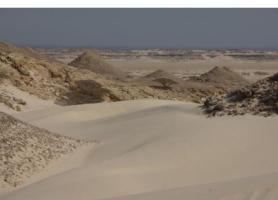

WHITE DESERT 3 / 10

DAY 1

**№** White Desert

05/01/2025

Transfer to the white desert, among rocks and sand (3 hours 30 - 350 Km)

Sunset between White desert and rocky hills (2 hours)

We walk up a small plateau next to our camp. On the one side we perceive the white desert which we will cross the day after. On the other side, the sun sets on rocky hills.