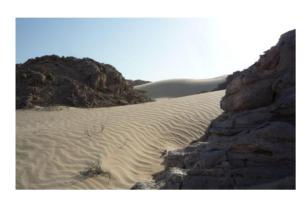

## ✓ Hike across sand dunes and rocky outcrops (6 hours)

**₩** White Desert

A very beautifull day: we walk across sand dunes and meet on the way many rocky outcrops. The sand is sometimes red, and sometimes white. We arrive at our camp around noon and enjoy some rest under the shade. Late afternoon, we walk to the top of the sand dunes to see sunset over this spectacular landscape with trees, rocks, and sand...

- Level 2 & 3\*

- Walking time : 4 to 5 hours